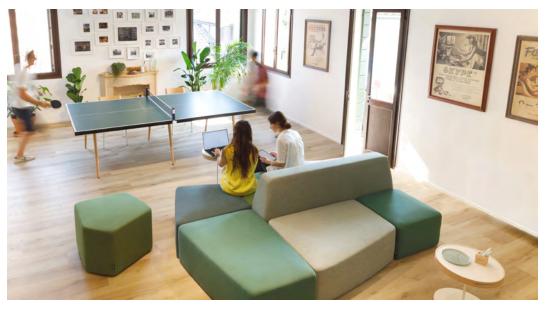

The True Design proposal consists of a wide range of chairs, tables, storage units, bookcases, partition panels and accessories, designed to fully furnish workstations, resting areas and shared spaces, lounges and public spaces for commercial or hospitality purposes.

**Modern solutions** to the contemporary needs of the Workplace and collective spaces.

true