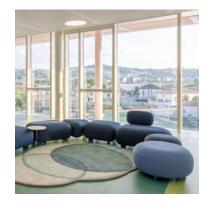

The True Design proposal consists of a wide range of chairs, tables, storage units, bookcases, partition panels and accessories, designed to fully furnish workstations, resting areas and shared spaces, lounges and public spaces for commercial or hospitality purposes.

We produce **furnishing elements** characterized by the search for a balance between **design, innovation and functionality**. Design that lasts over time and is not burdened by the pursuit of the extraordinary trait, the revolution at all costs.

**Aesthetic coherence**, made of chromatic choices and materials that are weighted in every detail. **Formal coherence** expressed in a complete offer of pieces that live as single entities, and that are enhanced when combined.