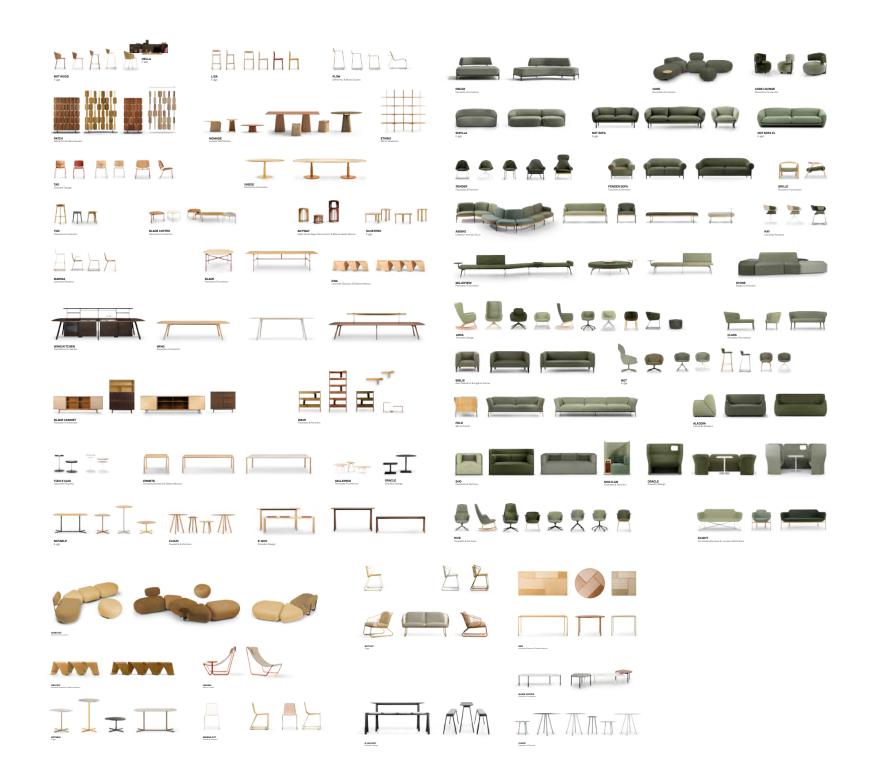

The True Design proposal consists of a wide range of chairs, tables, storage units, bookcases, partition panels and accessories, designed to fully furnish workstations, resting areas and shared spaces, lounges and public spaces for commercial or hospitality purposes.

All products are designed and developed by Italian designers by birth or training (such as Leonardo Rossano, Orlandini Design, Defne Koz, Favaretto and Partners, Parisotto+Formenton) and are produced in Italy with the utmost attention to detail, quality control and sustainability.