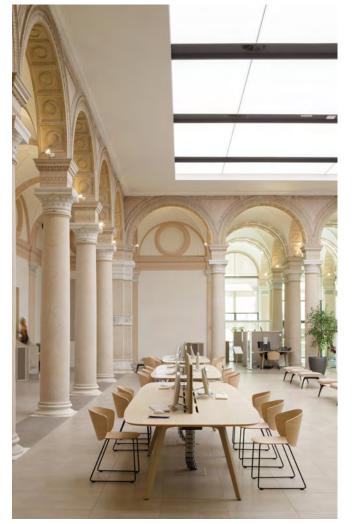

The True Design proposal consists of a wide range of chairs, tables, storage units, bookcases, partition panels and accessories, designed to fully furnish workstations, resting areas and shared spaces, lounges and public spaces for commercial or hospitality purposes.

We produce **furnishing elements** characterized by the search for a balance between **design, innovation and functionality**. Design that lasts over time and is not burdened by the pursuit of the extraordinary trait, the revolution at all costs.

**Aesthetic coherence**, made of chromatic choices and materials that are weighted in every detail. **Formal coherence** expressed in a complete offer of pieces that live as single entities, and that are enhanced when combined.