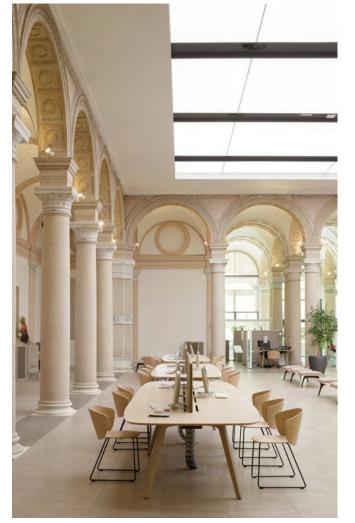

The True Design proposal consists of a wide range of chairs, tables, storage units, bookcases, partition panels and accessories, designed to fully furnish workstations, resting areas and shared spaces, lounges and public spaces for commercial or hospitality purposes.

We produce **furnishing elements** characterized by the search for a balance between **design, innovation and functionality**. Design that lasts over time and is not burdened by the pursuit of the extraordinary trait, the revolution at all costs.

**Modern solutions** to the contemporary needs of the Workplace and collective spaces.

true