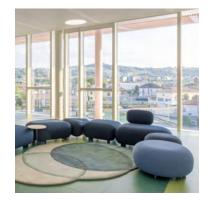

The True Design proposal consists of a wide range of chairs, tables, storage units, bookcases, partition panels and accessories, designed to fully furnish workstations, resting areas and shared spaces, lounges and public spaces for commercial or hospitality purposes.

We produce **furnishing elements** characterized by the search for a balance between **design, innovation and functionality**. Design that lasts over time and is not burdened by the pursuit of the extraordinary trait, the revolution at all costs.

**Aesthetic coherence**, made of chromatic choices and materials that are weighted in every detail. **Formal coherence** expressed in a complete offer of pieces that live as single entities, and that are enhanced when combined.